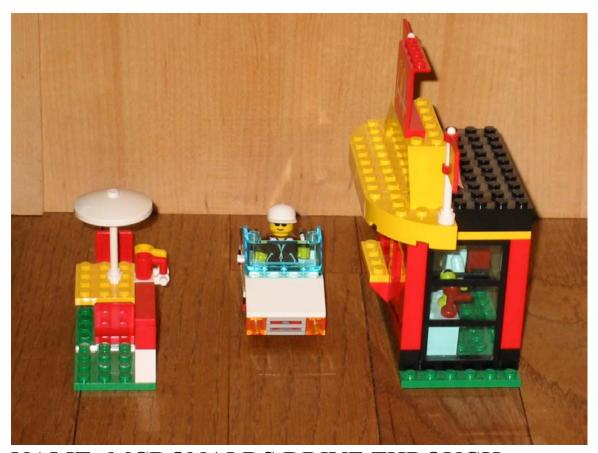

# Other Lego

**NAME:** MAVERICK STORM

MINIFIGURE(S): NONE

FEATURES: WIND UP MOTOR

NAME: BULLDOZER MINIFIGURE(S):1

**FEATURES:** WHEELS AND FRONT MOVE

NAME: MCDONALDS DRIVE THROUGH MINIFIGURE(S): 2

FEATURES: CAR GOES, LEVERS ON KETCHUP AND MUSTARD DISPENSERS GO UP AND DOWN