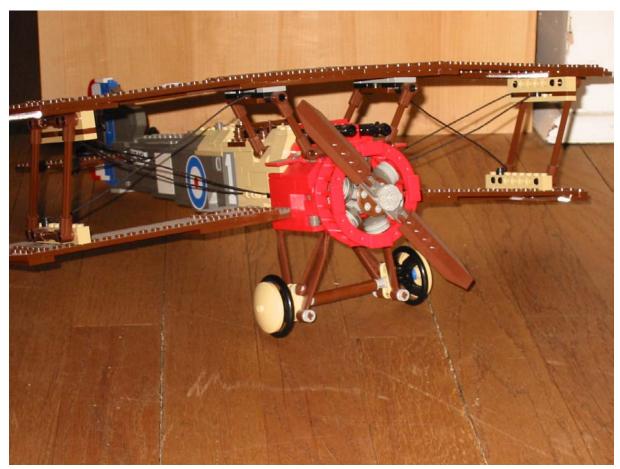

**NAME:** TAHU

MINIFIGURE(S): NONE

**FEATURES:** WHEN A KNOB ON HIS BACK IS TURNED, HIS ARM MOVES UP AND DOWN

NAME: SOPWITH CAMEL MINIFIGURE(S): NONE

FEATURES: PROPELLOR SPINS (MANUALLY)