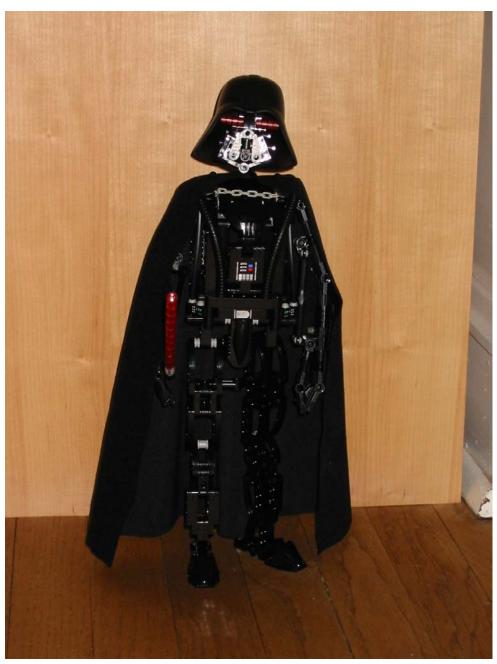

### LEGO SETS

NAME: C3PO

MINIFIGURE(S): NONE

FEATURES: WHEN HIT ON HIS BUTTON, HIS

HEAD AND ARMS FLY OFF

NAME: DARTH VADER MINIFIGURE(S): NONE

FEATURES: WHEN LEVERS ON HS BACK ARE PUSHED, HIS ARMS CAN MOVE UP AND DOWN. WHEN THE TOP BIT OF HIS ARM IS PUSHED OR PULLED, HIS HAND MOVES UP AND DOWN.