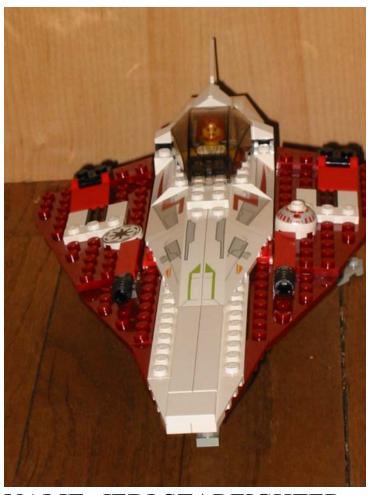

NAME: JEDI STARFIGHTER MINIFIGURE(S): 1

**FEATURES:** LANDING GEAR CAN MOVE UP AND DOWN.