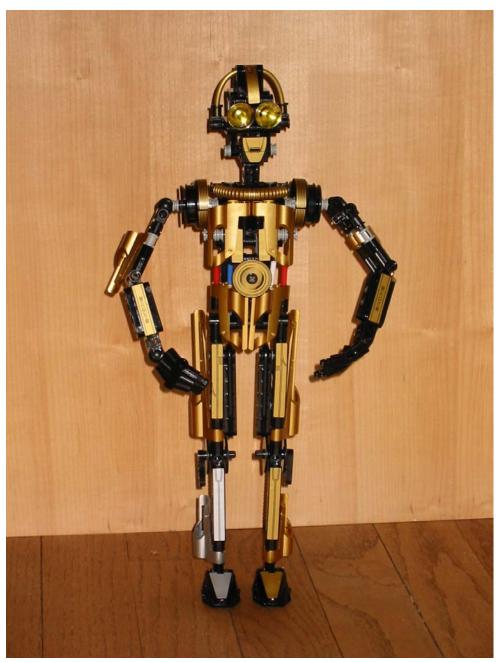

### LEGO SETS

NAME: C3PO

MINIFIGURE(S): NONE

FEATURES: WHEN HIT ON HIS BUTTON, HIS

HEAD AND ARMS FLY OFF

NAME: DARTH VADER MINIFIGURE(S): NONE

FEATURES: WHEN LEVERS ON HS BACK ARE PUSHED, HIS ARMS CAN MOVE UP AND DOWN. WHEN THE TOP BIT OF HIS ARM IS PUSHED OR PULLED, HIS HAND MOVES UP AND DOWN.