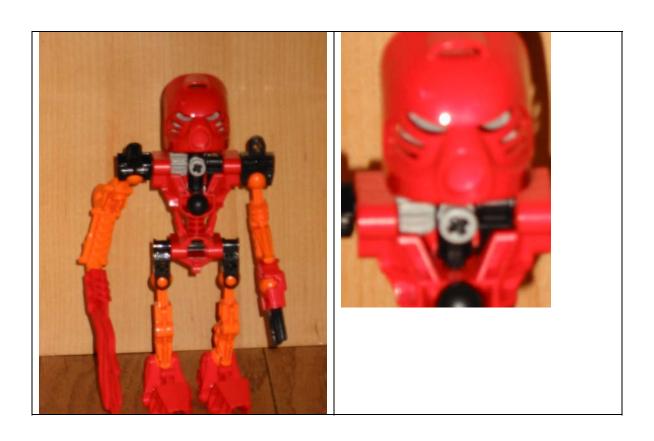

**NAME:** TAHU

MINIFIGURE(S): NONE

**FEATURES:** WHEN A KNOB ON HIS BACK IS TURNED, HIS ARM MOVES UP AND DOWN

NAME: SOPWITH CAMEL MINIFIGURE(S): NONE

FEATURES: PROPELLOR SPINS (MANUALLY)